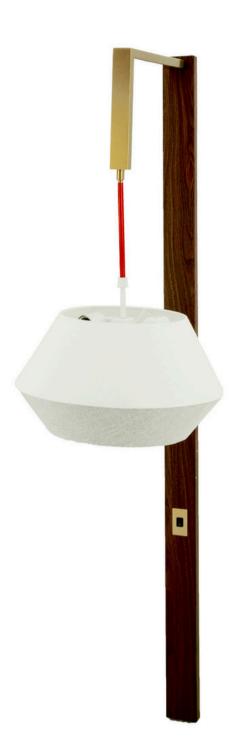

## Wall Mounted **Pendant Light**

## NL-H5-HIG420

- · DESCRIPTION: Wall Mounted Pendant
- DIMENSION: 16-1/2" Diameter x 23"D x 60"H
- · CORD: 8' clear silver SPT-2 cord with flat right angled plug
- · DIMMABLE: Non-dimming
- FINISH: Backplate: water transfer on metal; Arm: Metal; Stem:
- powder coated metal; Shade: linen
- HARDWARE: Mounting hardware included with fixture by lighting manufacturer
- · INSTALLATION: Wall mounted
- LAMPING: (2) E26, A19, LED, 3000k
- MOUNTING HT: Refer to drawings for location and mounting heights
- SHADE FINISH: Linen with acrylic top diffuser
- SHADE SIZE: 16-1/2" diameter (top tapered to 10", bottom tapered to 11-1/2") x 9-1/2"H
- · SWITCH: Rocker
- · WIRING: Plug-in